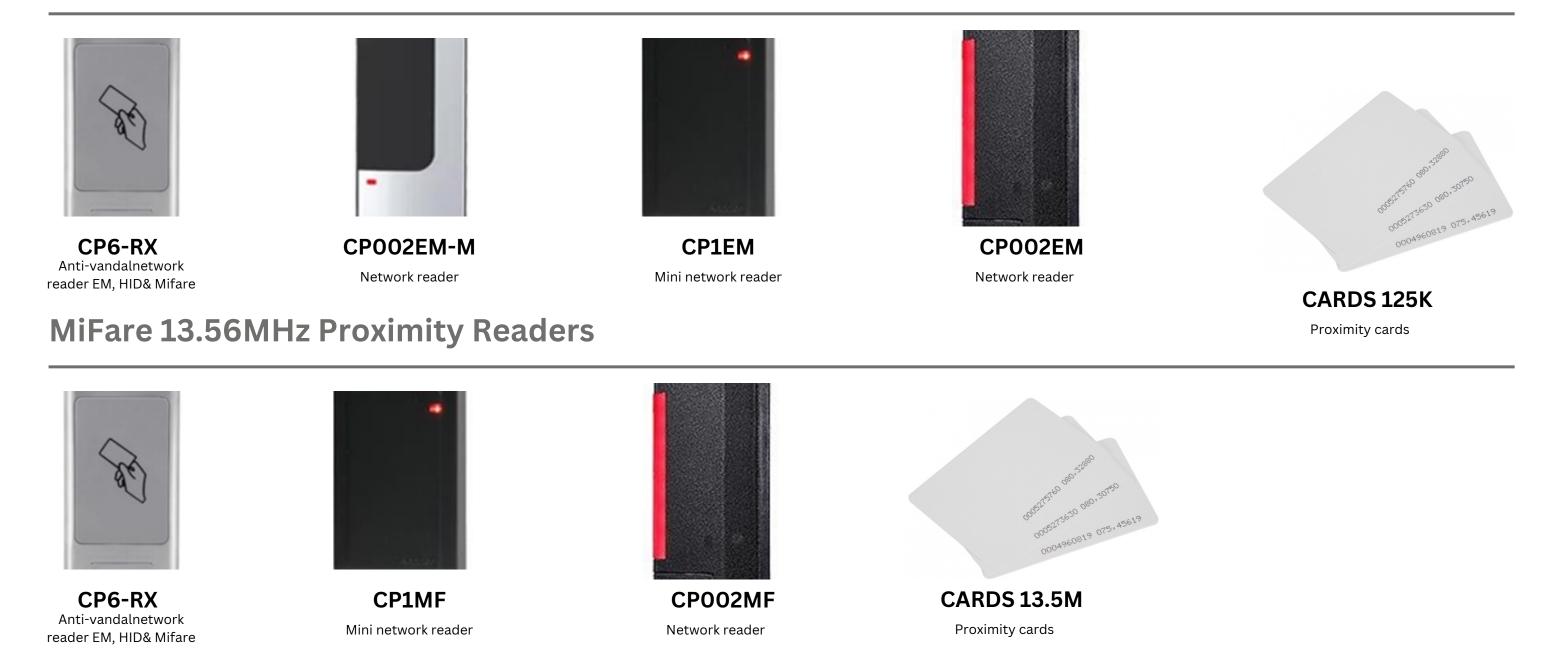

|
|----------|------------------------|--------------------------|
| Subways  | Intelligent buildings. | Commercial offices       |
| Banks    | Hospitals              | Schools and universities |

### **FEATURES**

Heavy duty structure Multifunctional Design Versatile Installation Easy Operation Security Compatibility Robust Performance

### SPECIFICATIONS

| Stainless steel Panel, Steel Button |
|-------------------------------------|
| DC12V                               |
| 10mA                                |
| 1000000 tested                      |
| 3A,36VDC Max                        |
| GND NO NC COM                       |
| 86 x86mm                            |
| 0.14kg                              |
|                                     |

### EM 125KHz Proximity Readers





## VOLTRONICS

#### Unlimited Networking Products

#### Voltronics Engineero-Communications Technologies UK LTD

www.voltronics.co.uk **For more information** Info@voltronics.co.uk Head office: 115 London Road, Morden England, SM5 4HP, United Kingdom +44(0)1612 702542 /info@voltronics.co.uk Voltronics Turkey: Birlik İş Merkezi, Kat 3 A, Ofis 12, Mor Strazburg Cd. Ankara, Turkey +905526020339Sales.turkey@voltronics.co.uk Northern England office: Alvaston Road, M18 Manchester England , United Kingdom. +44(0)7864348905 / sales.manchester@voltronics.co.uk