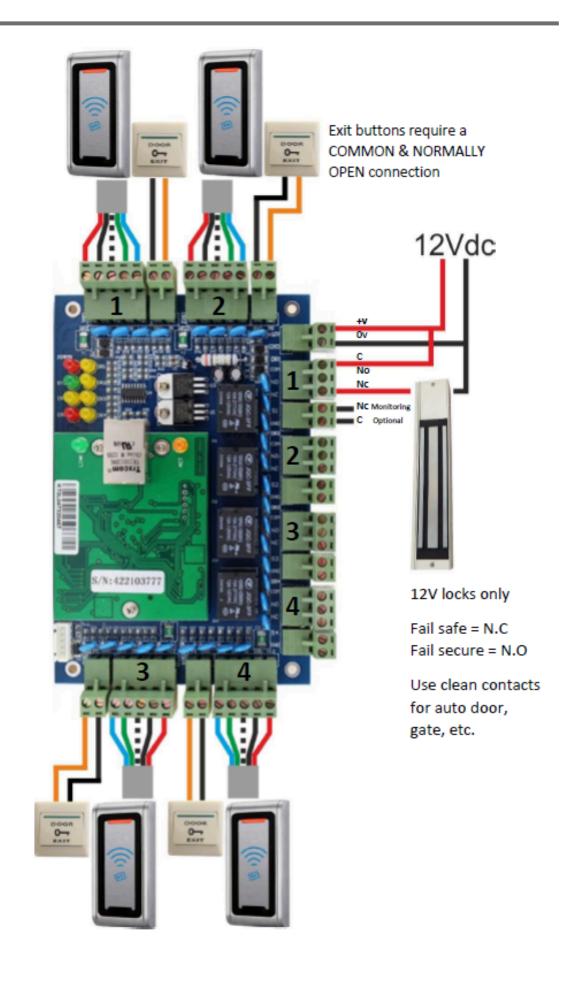

# **Intelligent Controllers**

PC-based networked access control system. The perfect solution for controlling & monitoring access and movement around any building. Management of an unlimited amount of doors & up to 20,000 users.

Compatible with a wide variety of systems, including proximity, radio remote controls and the hands free system.

Choose from a 1, 2 or 4 door control board.

1 and 2 door controllers are supplied in a 12V 3A PSU. 4 door controllers are supplied in a 12V 5A PSU.

# **SPECIFICATIONS**

- Controller current consumption: <100mA
- Communication: TCP/IP
- Database: SQL
- Number of readers: 4
- Number of outputs: 4 (C, NO & NC)
- Output time: 1-600 seconds adjustable
- Reader input format: Wiegand 26-37bits
- Maximum number of controllers: Unlimited
- Maximum number of users: 20,000
- Maximum number of events: 100,000 offline
- Support real-time monitoring: Yes
- Remote unlock: Yes
- Door forced open alarm: Yes
- Door open too long alarm: Yes
- Interlock: Yes
- Anti-passback: Yes
- Multi-card open: Yes
- Operating temperature: -40 oC ~ 70 oC
- Operating humidity: 10% ~90 % RH, No condensation
- Power failure protection measures: High speed memory, never lose records