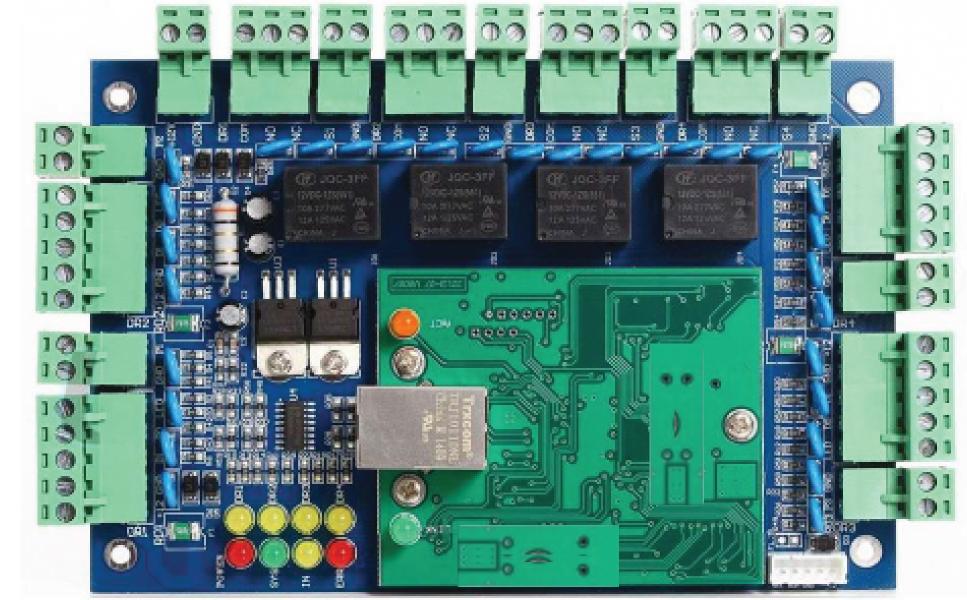

# **Intelligent Controllers**

PC-based networked access control system. The perfect solution for controlling & monitoring access and movement around any building. Management of an unlimited amount of doors & up to 20,000 users.

Compatible with a wide variety of systems, including proximity, radio remote controls and the hands free system.

Choose from a 1, 2 or 4 door control board.

1 and 2 door controllers are supplied in a 12V 3A PSU. 4 door controllers are supplied in a 12V 5A PSU.

### **FEATURES**

- Up to 20,000 users
- Up to 100,000 offline events
- Unlimited number of doors
- Wiegand 26-40 bits input
- Easy to use software
- Compatible with Windows XP, 7, 8 & 10
- Supplied in metal power supply with battery backup
- Advanced functions including time & attendance, anti-passback, interlocking, holiday management
- Demonstrations & training available at our office

# **SPECIFICATIONS**

- Controller current consumption: <100mA
- Communication: TCP/IP
- Database: SQL
- Number of readers: 4
- Number of outputs: 4 (C, NO & NC)
- Output time: 1-600 seconds adjustable
- Reader input format: Wiegand 26-37bits
- Maximum number of controllers: Unlimited
- Maximum number of users: 20,000
- Maximum number of events: 100,000 offline
- Support real-time monitoring: Yes
- Remote unlock: Yes
- Door forced open alarm: Yes
- Door open too long alarm: Yes
- Interlock: Yes
- Anti-passback: Yes
- Multi-card open: Yes
- Operating temperature: -40 oC ~ 70 oC
- Operating humidity: 10% ~90 % RH, No condensation
- Power failure protection measures: High speed memory, never lose records