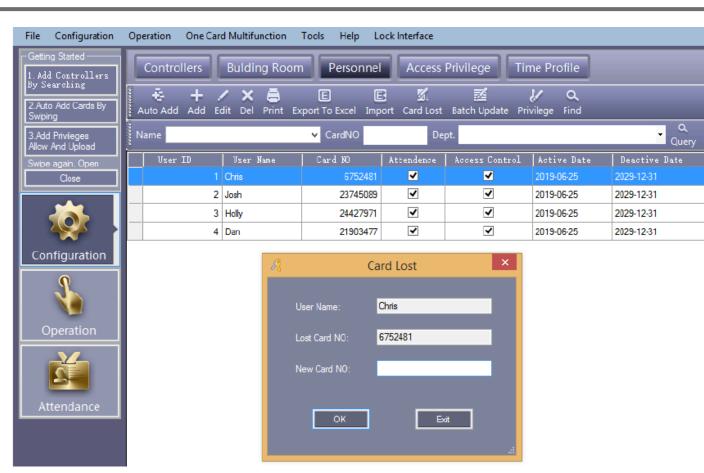

rolling & monitoring access and movement around any building. Management of an unlimited amount of doors & up to 20,000 users.

Compatible with a wide variety of systems, including proximity, radio remote controls and the hands free system.

Choose from a 1, 2 or 4 door control board.

1 and 2 door controllers are supplied in a 12V 3A PSU. 4 door controllers are supplied in a 12V 5A PSU.



### **FEATURES**

- Up to 20,000 users
- Up to 100,000 offline events
- Unlimited number of doors
- Wiegand 26-40 bits input
- Easy to use software
- Compatible with Windows XP, 7, 8 & 10
- Supplied in metal power supply with battery backup
- Advanced functions including time & attendance, anti-passback, interlocking, holiday management
- Demonstrations & training available at our office

# Software





# **SPECIFICATIONS**

- Controller current consumption: <100mA
- Communication: TCP/IP
- Database: SQL
- Number of readers: 4
- Number of outputs: 4 (C, NO & NC)
- Output time: 1-600 seconds adjustable
- Reader input format: Wiegand 26-37bits
- Maximum number of controllers: Unlimited
- Maximum number of users: 20,000
- Maximum number of events: 100,000 offline
- Support real-time monitoring: Yes
- Remote unlock: Yes
- Door forced open alarm: Yes
- Door open too long alarm: Yes
- Interlock: Yes
- Anti-passback: Yes
- Multi-card open: Yes
- Operating temperature: -40 oC ~ 70 oC
- Operating humidity: 10% ~90 % RH, No condensation
- Power failure protection measures: High speed memory, never lose records



## **EM 125KHz Proximity Readers**



CP6-RX Anti-vandalnetwork reader EM, HID& Mifa